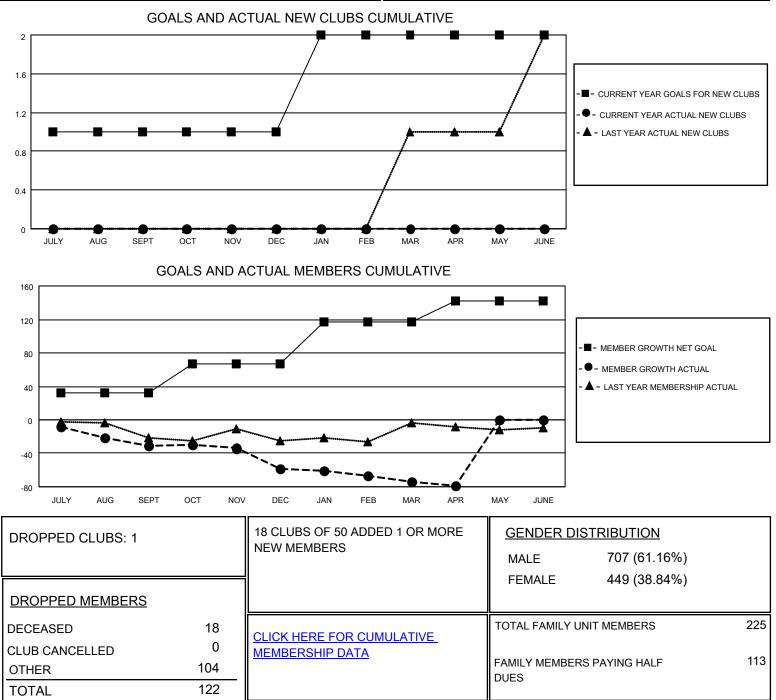

## LOCATION WASHINGTON

District 19 I

Results as of: 4/30/2021

| Clubs                 |               |           |               | Members               |                        |                         |                                                    |
|-----------------------|---------------|-----------|---------------|-----------------------|------------------------|-------------------------|----------------------------------------------------|
| RESULTS FOR 2020-2021 |               |           |               | RESULTS FOR 2020-2021 |                        |                         |                                                    |
| QUARTER               | NEW CLUB GOAL | NEW CLUBS | DROPPED CLUBS | QUARTER               | BER GROWTH NET<br>GOAL | MEMBER GROWTH<br>ACTUAL | DROPPED<br>MEMBERS ACTUAL<br>(including transfers) |
| JULY/AUG/SEPT         | 1             | 0         | 0             | JULY/AUG/SEPT         | 32                     | 4                       | 35                                                 |
| OCT/NOV/DEC           | 0             | 0         | 0             | OCT/NOV/DEC           | 35                     | 28                      | 51                                                 |
| JAN/FEB/MAR           | 1             | 0         | 1             | JAN/FEB/MAR           | 50                     | 14                      | 23                                                 |
| APR/MAY/JUNE          | 0             | 0         | 0             | APR/MAY/JUNE          | 25                     | 8                       | 13                                                 |